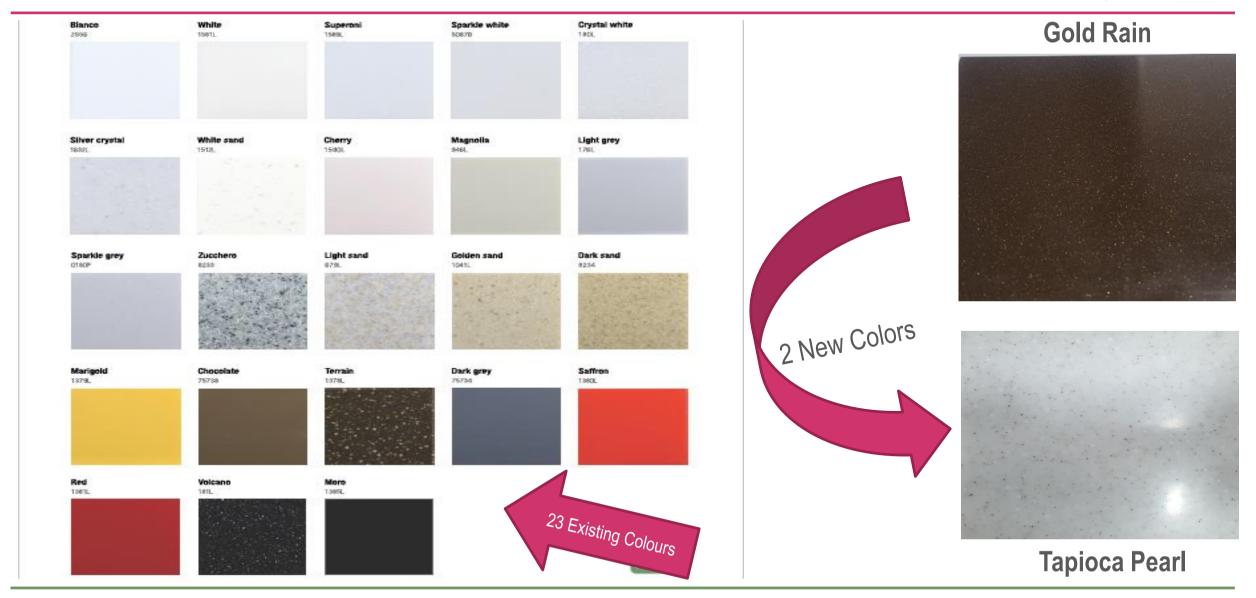

# **Product Description - Mineral**

- > It is majorly available in 6 & 12mm thickness, 6mm is the highest seller followed by 12 mm
- > REHAU has 25 Colours in their existing portfolio
- Mineral is being fabricated by different fabricator across India, REHAU do not provide final product
- Fabrication charges starts from 200 sq. feet and goes up to 500 sq ft depending upon work / design etc

# Colours Portfolio Mineral – 25 Colours