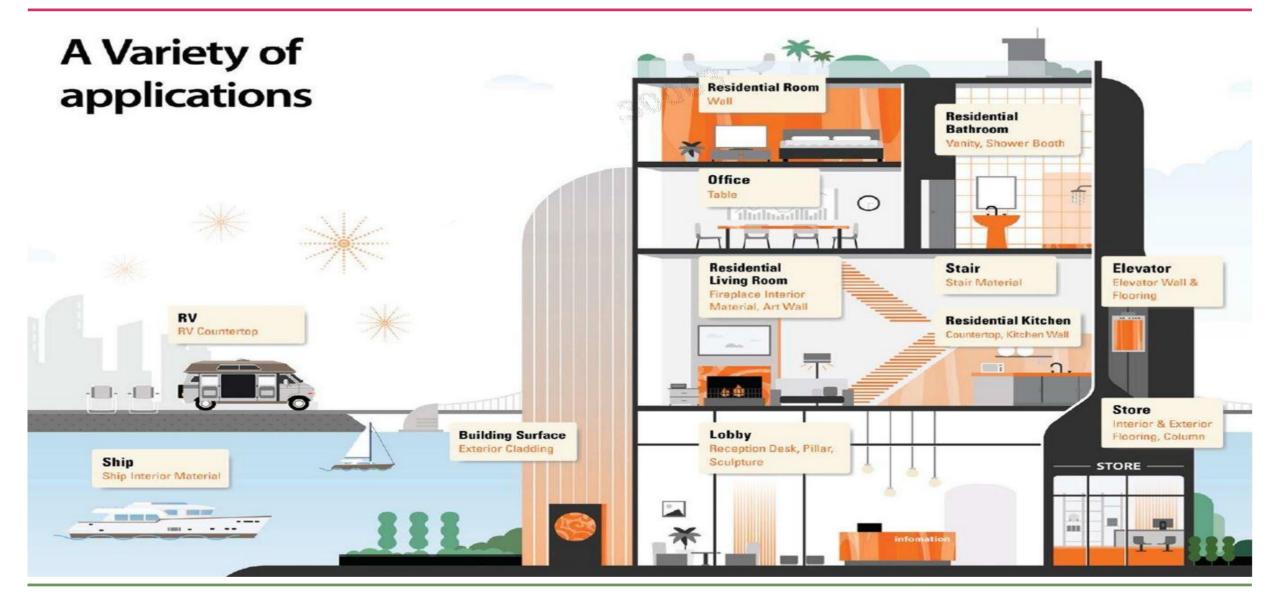

### What is RAUVISIO Mineral?

- Mineral is a solid surface that is made from natural minerals, pigments and acrylic
- Mineral is composed of 1/3 acrylic resin (PMMA) & 2/3 natural minerals
- It is used in residential, commercial, furniture and specialty applications in the form of table and kitchen tops or display units
- > Seamless surfaces, inset doors & drawers, covered jointures, cabinet liners and rounded corners help make effective cleaning quick and easy