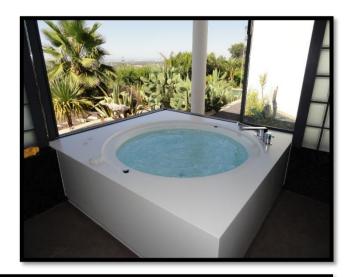

### What is RAUVISIO Mineral?

- Mineral is a solid surface that is made from natural minerals, pigments and acrylic
- Mineral is composed of 1/3 acrylic resin (PMMA) & 2/3 natural minerals
- It is used in residential, commercial, furniture and specialty applications in the form of table and kitchen tops or display units
- > Seamless surfaces, inset doors & drawers, covered jointures, cabinet liners and rounded corners help make effective cleaning quick and easy

# <u>Features</u>

- Thermoformable
- Eco-friendly
- ❖ Non- porous
- Stain resistant
- Suitable for both vertical and horizontal surface
- Easy to repair