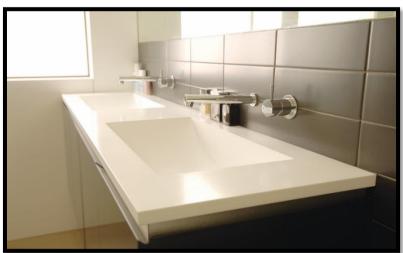

### What is RAUVISIO Mineral?

- Mineral is a solid surface that is made from natural minerals, pigments and acrylic
- Mineral is composed of 1/3 acrylic resin (PMMA) & 2/3 natural minerals
- It is used in residential, commercial, furniture and specialty applications in the form of table and kitchen tops or display units
- > Seamless surfaces, inset doors & drawers, covered jointures, cabinet liners and rounded corners help make effective cleaning quick and easy

# <u>Features</u>

- Thermoformable
- Eco-friendly
- ❖ Non- porous
- Stain resistant
- Suitable for both vertical and horizontal surface
- Easy to repair