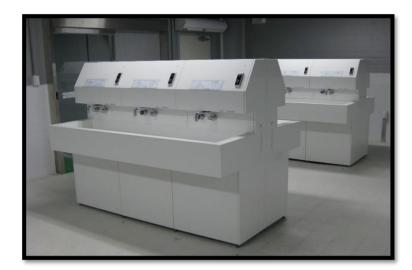

### What is RAUVISIO Mineral?

- Mineral is a solid surface that is made from natural minerals, pigments and acrylic
- Mineral is composed of 1/3 acrylic resin (PMMA) & 2/3 natural minerals
- It is used in residential, commercial, furniture and specialty applications in the form of table and kitchen tops or display units
- > Seamless surfaces, inset doors & drawers, covered jointures, cabinet liners and rounded corners help make effective cleaning quick and easy

# **Product Description - Mineral**

- > It is majorly available in 6 & 12mm thickness, 6mm is the highest seller followed by 12 mm
- > REHAU has 25 Colours in their existing portfolio
- Mineral is being fabricated by different fabricator across India, REHAU do not provide final product
- Fabrication charges starts from 200 sq. feet and goes up to 500 sq ft depending upon work / design etc