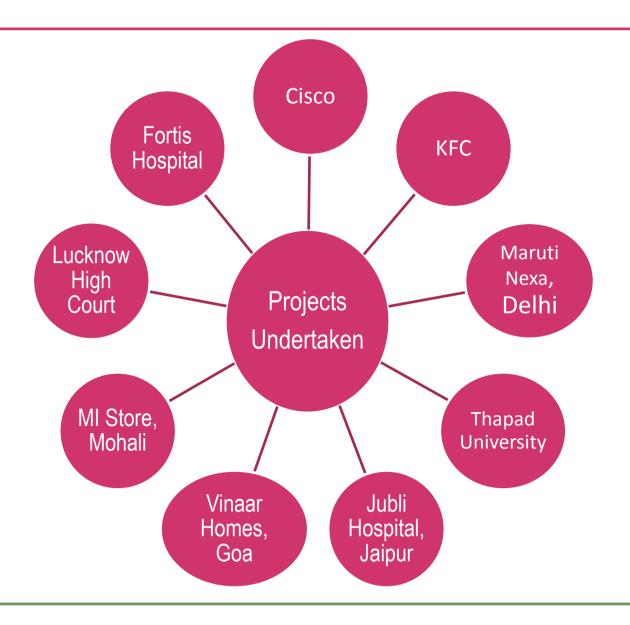

# **Product Description - Mineral**

- > It is majorly available in 6 & 12mm thickness, 6mm is the highest seller followed by 12 mm
- > REHAU has 25 Colours in their existing portfolio
- Mineral is being fabricated by different fabricator across India, REHAU do not provide final product
- Fabrication charges starts from 200 sq. feet and goes up to 500 sq ft depending upon work / design etc